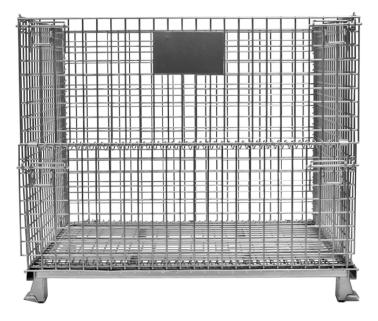

## MEDIUM COLLAPSIBLE WIRE CONTAINER

When you don't have quite enough material for a large wire container, the 32" x 40" x 34" medium wire basket is a great storage solution.

## **CONTAINER SPECS:**

| Outside Dimensions:      | 32" D x 40" L x 34" H         |
|--------------------------|-------------------------------|
| Inside Dimensions:       | 30" D x 38" L x 28" H         |
| Wire Gauge:              | 2                             |
| Mesh Pattern:            | 2" x 2"                       |
| Load Capacity:           | 4,000 lbs *Evenly Distributed |
| Max Stacking Capability: | 4 High                        |
| Individual Weight:       | 110 lbs                       |
| Half Drop Down Gate:     | 14" Drop Gate                 |
| High Quality Finish:     | Electrogalvanized             |

## **FEATURES**

- Stacking Feet
- Half Drop Down Gate
- Swing Gate
- ID Plate