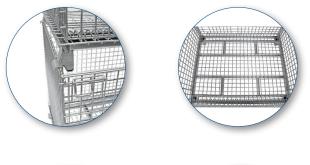

800-404-2311 sales@phswire.com 1500 Scottsdale Ct, Ste. 100, Elgin, IL 60123

## MEDIUM COLLAPSIBLE WIRE CONTAINER









When you don't have quite enough material for a large wire container, the 32" x 40" x 34" medium wire basket is a great storage solution.

## **CONTAINER SPECS:**

| Outside Dimensions:      | 32" D x 40" L x 34" H         |
|--------------------------|-------------------------------|
| Inside Dimensions:       | 30" D x 38" L x 28" H         |
| Wire Gauge:              | 2                             |
| Mesh Pattern:            | 2" x 2"                       |
| Load Capacity:           | 4,000 lbs *Evenly Distributed |
| Max Stacking Capability: | 4 High                        |
| Individual Weight:       | 110 lbs                       |
| Half Drop Down Gate:     | 14" Drop Gate                 |
| High Quality Finish:     | Electrogalvanized             |

## **FEATURES**

-